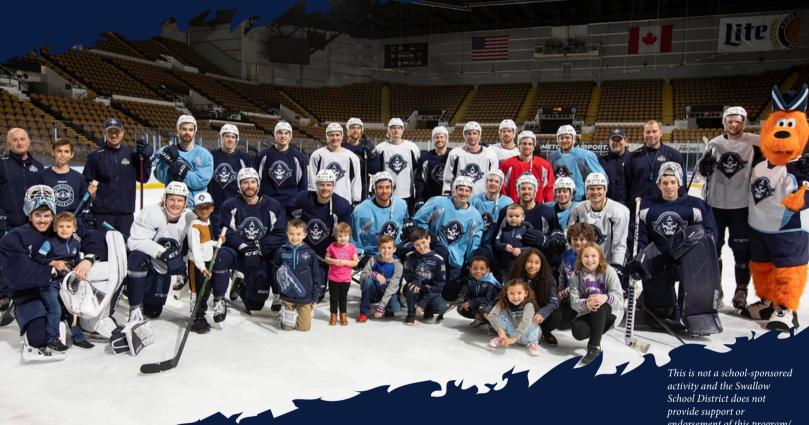

## **HOCKEY FIGHTS CANCER NIGHT**

A SPECIAL GAME HONORING CHILDHOOD CANCER WARRIORS

## FACE OFF: 6 PM DECEMBER 17, 2022

PANTHER ARENA - 400 W KILBOURN AVE

activity and the Swallow School District does not provide support or endorsement of this program/ activity. It has neither reviewed nor approved the program, personnel, or activities announced in this brochure/flyer. Permission to distribute this material must not be considered a recommendation or endorsement by the school district